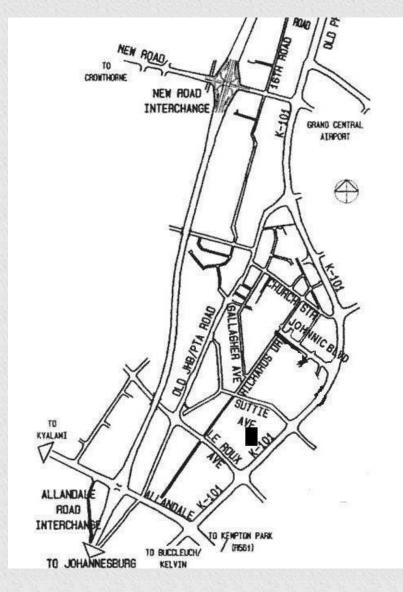

## **Direction to Midrand office:**

Please try to call before coming to our offices.

Important note: Please note we do not accept any types of cheque or credit card.

From 9 AM to 4 PM Monday to Friday

If You use GPS type Cranberry crescent or corner of Le Roux & R101 Allendale X9 Midrand

If you can do internet bank transfer you can do it from our office. If you have done bank transfer from other bank than ABSA please wait for 24 hours.

From JHB take N1 north

take Allendale off ramp turn right and cross N1 follow direction of Kempton park,

From Pretoria take N1 south and turn left at Allendale off ramp .follow direction of Kempton park,

Then first Robot turn left into R101 (K101), then 1st left into Le Roux Lane, Fist entrance on your right Capital Hill Estate, turn right from the gate and carry on just before the end you see 73 Capital hill and we are at no.7.

Capital Hill is between Richards Drive and R 101 freeway entrance only from Le Roux st.

011 312 3393 - 011 312 3393